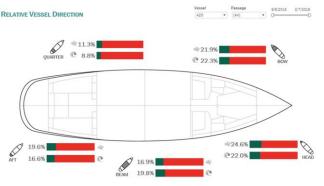

# IOT Data Analytics Use Case

Vessel IOT (Sensor) Data, Fuel Management Data, Meteorological Weather Data, Customer Data > 280 Vessels

- End-to-end implementation of IOT data integration with weather and meta-data interfaces and provide analytics for the Command Center and Enterprise-wide Analytics
- Development of Tableau Reports and Dashboards for Vessel Management& Performance with Self Service Ad-hoc Data Exploration