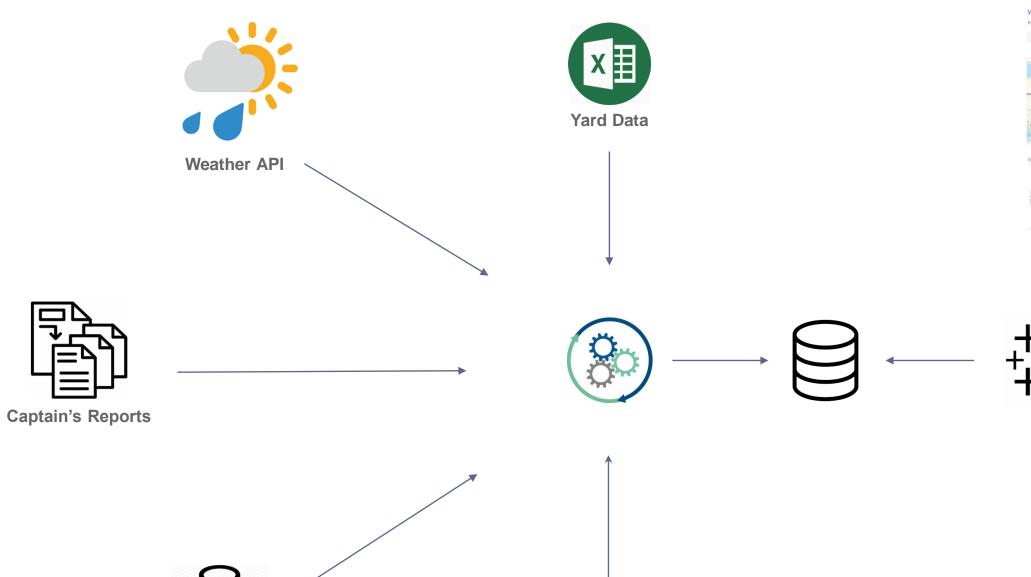

# IOT Data Analytics Use Case

Vessel IOT (Sensor) Data, Fuel Management Data, Meteorological Weather Data, Customer Data > 280 Vessels

- End-to-end implementation of IOT data integration with weather and meta-data interfaces and provide analytics for the Command Center and Enterprise-wide Analytics
- Development of Tableau Reports and Dashboards for Vessel Management& Performance with Self Service Ad-hoc Data Exploration

Sensors

**Q88 Metadata API** 