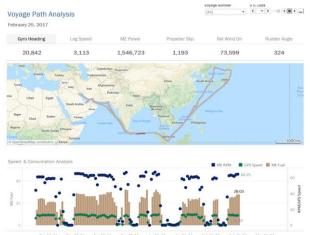

# IOT Data Analytics Use Case

Vessel IOT (Sensor) Data, Fuel Management Data, Meteorological Weather Data, Customer Data > 280 Vessels

- End-to-end implementation of IOT data integration with weather and meta-data interfaces and provide analytics for the Command Center and Enterprise-wide Analytics
- Development of Tableau Reports and Dashboards for Vessel Management& Performance with Self Service Ad-hoc Data Exploration