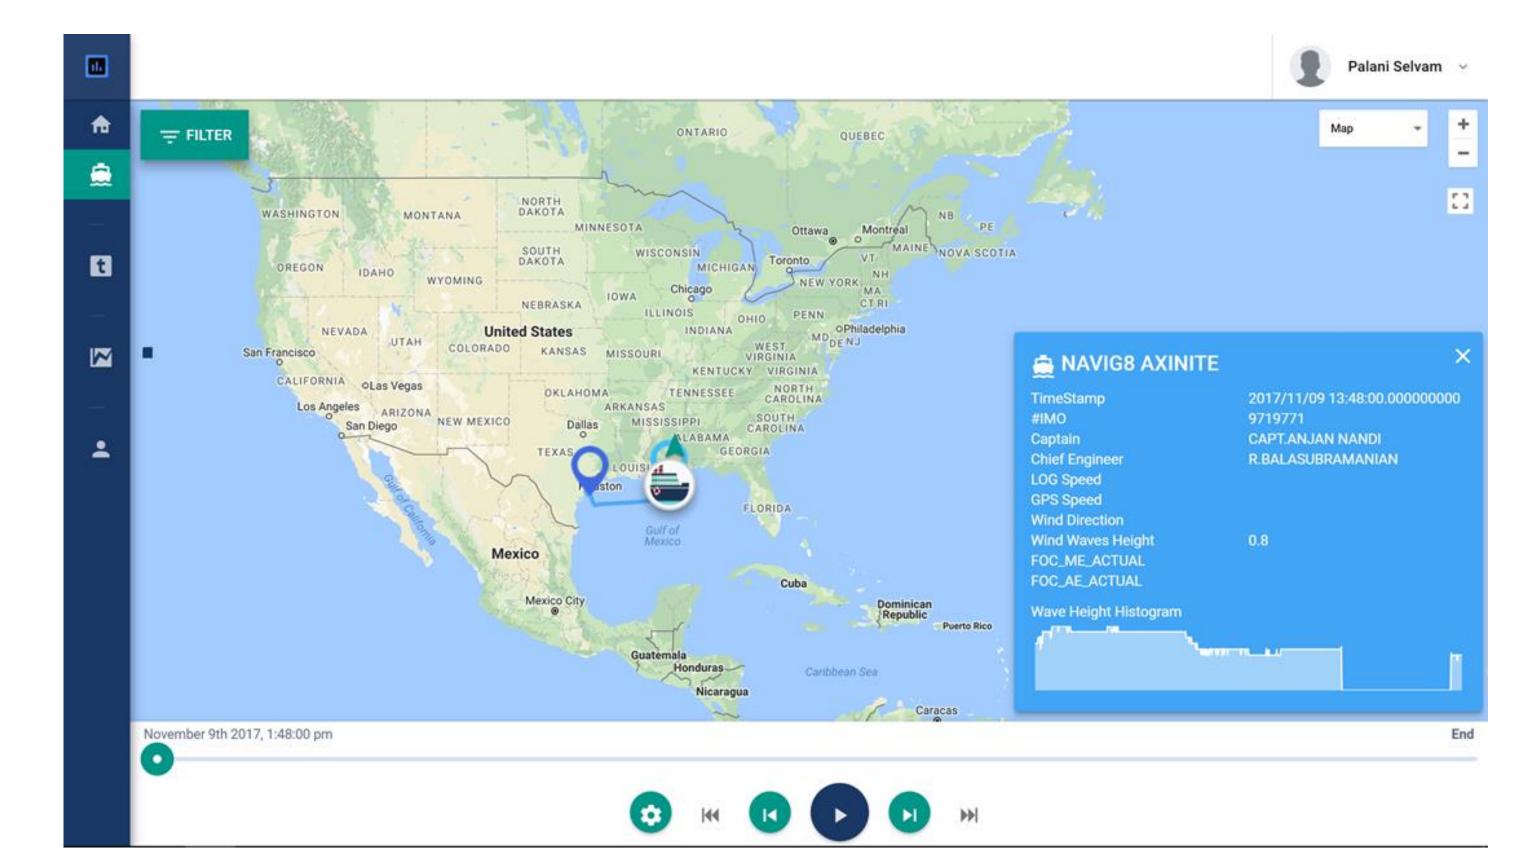

# IOT Data Analytics Use Case

Vessel IOT (Sensor) Data, Fuel Management Data, Meteorological Weather Data, Customer Data > 280 Vessels

- End-to-end implementation of IOT data integration with weather and meta-data interfaces and provide analytics for the Command Center and Enterprise-wide Analytics
- Development of Tableau Reports and Dashboards for Vessel Management& Performance with Self Service Ad-hoc Data Exploration

Sensors

**Q88 Metadata API** 