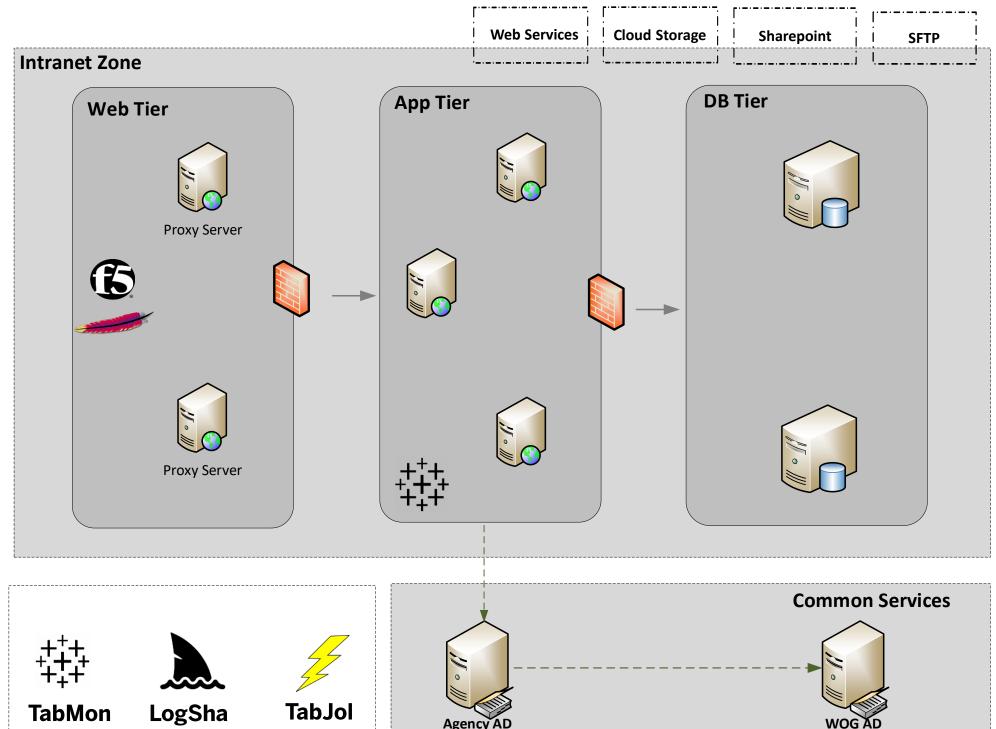

## Three Tier Architecture

- Three Tier Tableau Architecture Configuration
- Multi-Node Tableau Server Configuration
- Integration of Active Directory Forest
  - Agency and WOG Active Directory Services
  - Single Sign-On
- External Load Balancer Configuration
- Unit Test and Performance Monitoring
  - TabJolt, TabMon, Logshark