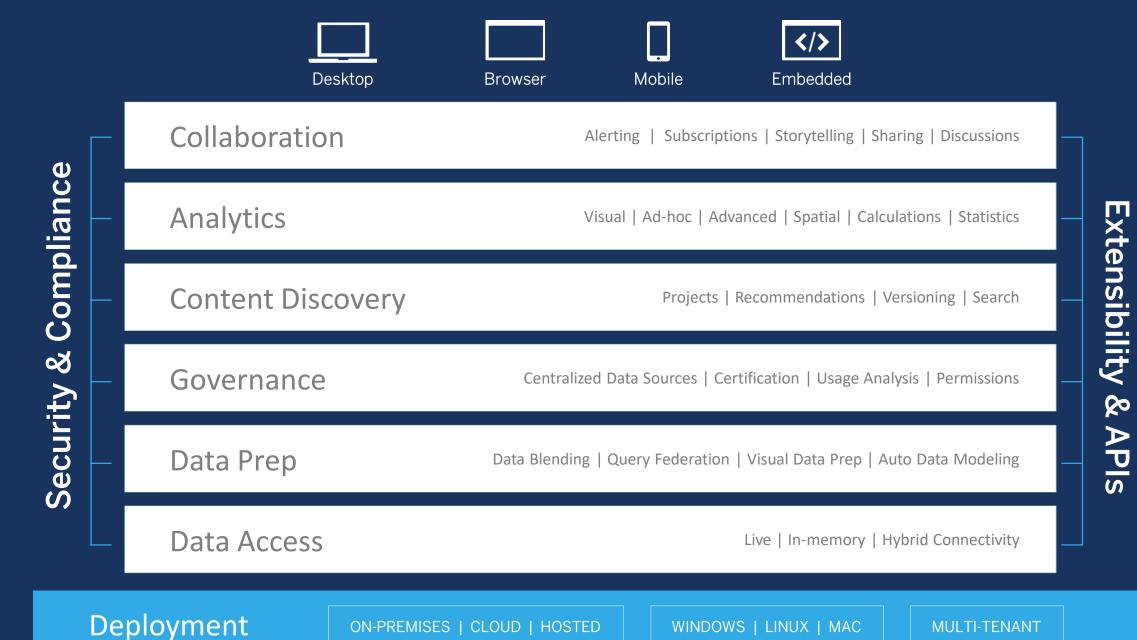

Fostering Data Collaboration with Analytics

## Taresh Mulky

Manager, Sales Consulting, ASEAN Tableau

#### Palani Selvam

Director, Technology Oak Consulting

#TableauPSDay





## Tableau Platform



# Tableau @ Scale

# Tableau @ Scale



Analytics for everyone



Analytics in any app and process



Organization-wide deployments



Self-service data management





Analytics for everyone



Analytics in any app and process



Organization-wide deployments



Self-service data management





# Tableau @ Scale



Analytics for everyone



Analytics in any app and process



Organization-wide deployments



Self-service data management





Deploying analytics @Scale

### Palani Selvam

Director, Technology Oak Consulting



#TableauPSDay

# Oak Consulting



Data Management

Data Analytics

Cloud and On-premise solutions

IOT, Big Data, AI

- Tableau Value Added Reseller since 2011
- Headquartered in Singapore with regional staff strength of over 80
- Platform Agnostic in providing o