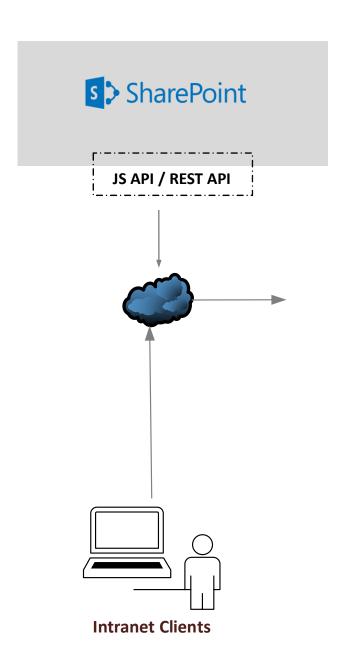

# Embedded Analytics

- Using Tableau Javascript API
- Multi input data format
- Streaming of Data