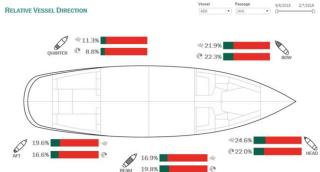

# IOT Data Analytics Use Case

Vessel IOT (Sensor) Data, Fuel Management Data, Meteorological Weather Data, Customer Data > 280 Vessels

- End-to-end implementation of IOT data integration with weather and meta-data interfaces and provide analytics for the Command Center and Enterprise-wide Analytics
- Development of Tableau Reports and Dashboards for Vessel Management& Performance with Self Service Ad-hoc Data Exploration