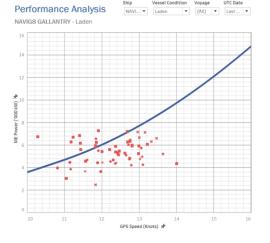

# IOT Data Analytics Use Case

Vessel IOT (Sensor) Data, Fuel Management Data, Meteorological Weather Data, Customer Data > 280 Vessels

- End-to-end implementation of IOT data integration with weather and meta-data interfaces and provide analytics for the Command Center and Enterprise-wide Analytics
- Development of Tableau Reports and Dashboards for Vessel Management& Performance with Self Service Ad-hoc Data Exploration