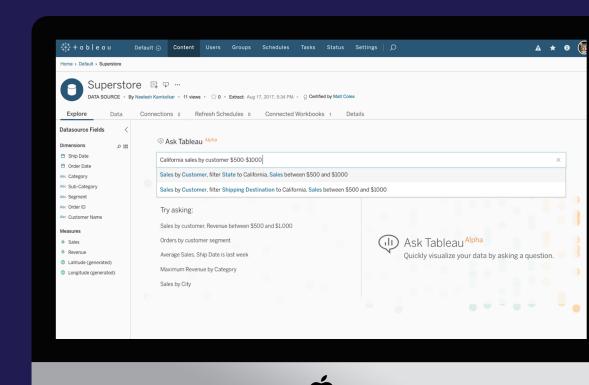

# **Ask Data**

- Easy
- Powerful
- Smart
- Integrated

Enable analysts to answer more questions from data