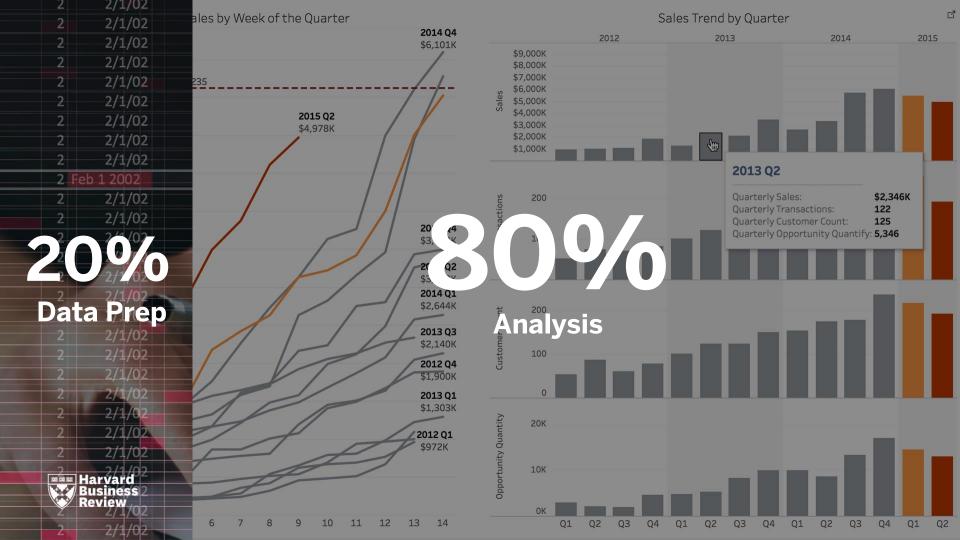

2018.3

OCTOBER 2018

- Set Actions
- JDBC Support
- Heatmaps
- Normalized extracts

| 2   | 2/1/02    | 15 12XX | Highway and Street           |   |     | Total Construction MLN\$         |
|-----|-----------|---------|------------------------------|---|-----|----------------------------------|
| 2   | 2/1/02    | 16 13XX | Sewage and Waste Disposal    |   |     | Total Construction MLN\$         |
| 2   | 2/1/02    | 17 14XX | Water Supply                 |   |     | Total Construction MLN\$         |
| 2   | 2/1/02    | 18 15XX | Conservation and Development |   |     | Total Construction MLN\$         |
| 2   | 2/1/02    | 19 20IX | Manufacturing                |   |     | Total Construction MLN\$         |
| 2   | 2/1/02    | 1 XXXX  | Total Construction           | 0 | 2 V | Total Private Constructic MLN\$  |
| 2   | 2/1/02    | 2 00XX  | Residential                  | 0 | 2 V | Total Private Constructic MLN\$  |
| 2   | 2/1/02    | 3 NRXX  | Nonresidential               | 0 | 2 V | Total Private Constructic MLN\$  |
| 2   | 2/1/02    | 4 01XX  | Lodging                      | 1 | 2 V | Total Private Constructic MLN\$  |
| 2 F | eb 1 2002 | 5 02XX  | Office                       | 1 | 2 V | Total Private Constructic MLN\$  |
| 2   | 2/1/02    | 6 03XX  | Commercial                   | 1 | 2 V | Total Private Constructic MLN\$  |
| 2   | 2/1/02    | 7 04XX  | Health Care                  |   | 2 V | Total Private Constructic MLN\$  |
| 2   | 2/1/02    | 8 05XX  | Educational                  |   | 2 V | Total Private Constructic MLN\$  |
| 2   | 2/1/02    | 9 06XX  | Peligio Data is messy        |   | 2 V | Total Private Construction MLN\$ |
| 2   | 2/1/02    | 11 08XX | Amuse DatadSillieSSY         |   |     | Total Private Constructic MLN\$  |
| 2   | 2/1/02    | 12 09XX | Transportation               |   | 2 V | Total Private Constructic MLN\$  |
| 2   | 2/1/02    | 13 10XX | Communication                |   | 2 V | Total Private Constructi MLN\$   |
|     | 2/1/02    | 14 11XX | Power                        |   | 2 V | Total Private Construction MLN\$ |
| 2   | 2/1/02    | 19 20 X | Manufacturing                |   | 2 V | Total Private Construction MLN\$ |
|     | 2/1/02    | 1 XXXX  | Total Construction           | 0 | 3 P | Total Public Constructio MLN\$   |
| 2   | 2/1/02    | 2 00XX  | Residential                  | 0 | 3 P | Total Public Constructio MLN\$   |
| 2   | 2/1/02    | 3 NRXX  | Nonresidential               | 0 | 3 P | Total Public Constructio MLN\$   |
| 2   | 2/1/02    | 5 02XX  | Office                       |   | 3 P | Total Public Constructio MLN\$   |
| 2   | 2/1/02    | 6 03XX  | Commercial                   | 1 | 3 P | Total Public Constructio MLN\$   |
| 2   | 2/1/02    | 7 04XX  | Health Care                  | 1 | 3 P | Total Public Constructio MLN\$   |
| 2   | 2/1/02    | 8 05XX  | Educational                  | 1 | 3 P | Total Public Constructio MLN\$   |
| 2   | 2/1/02    | 10 07XX | Public Safety                | 1 | 3 P | Total Public Constructio MLN\$   |
| 2   | 2/1/02    | 11 08XX | Amusement and Recreation     | 1 | 3 P | Total Public Constructio MLN\$   |