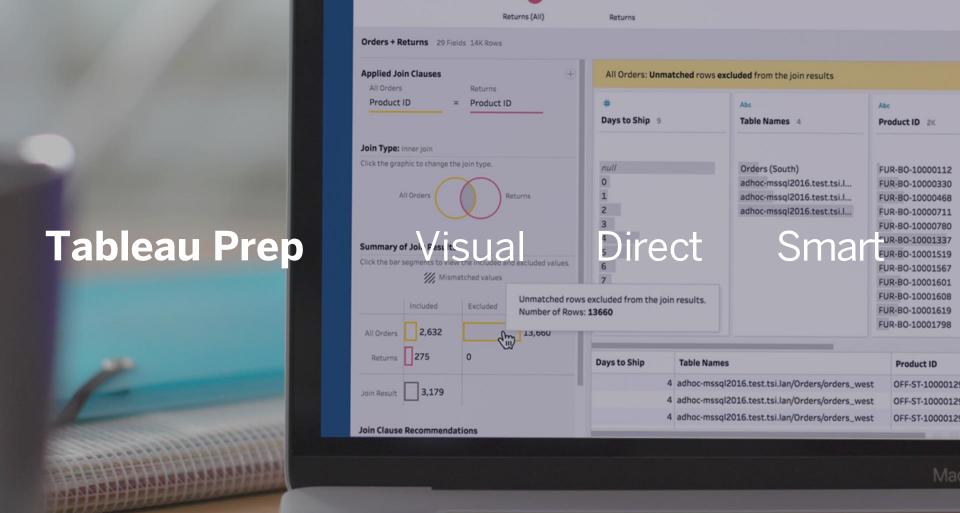

enables data prep perfectly. #tableau #selfservice #dataprep Inkd.in/gr7mgFm

# MONTHLY RELEASE CADENCE

**Coordinated pivot** 

Wildcard union on sub-tables

**Simpler merging fields names** 

**Table loading feedback** 

Statistical file connector

Presto, Hive, Spark, Snowflake connectors

**Faster step renaming** 

Column stability after renaming

Faster table drag and drop on slow connections

Mad

Analyst

Analyst

Consumer

Enable analysts to answer more questions from data