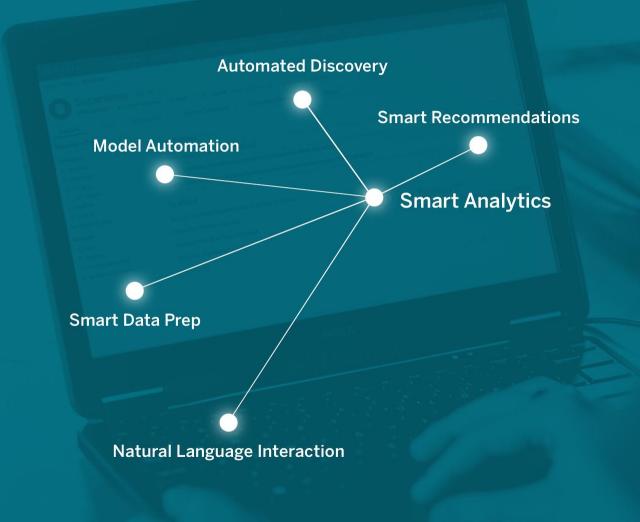

# **Ask Data**

- Easy
- Powerful
- Smart
- Integrated

Enable analysts to answer more questions from data