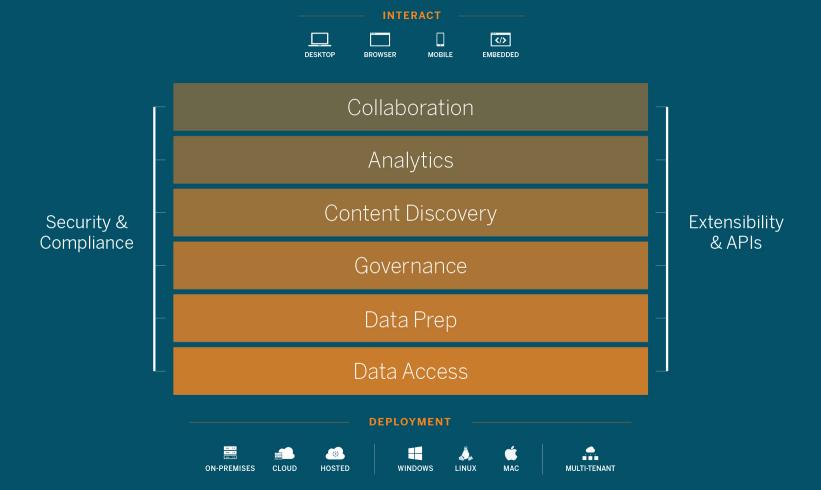

# Taking Analytics to the Next Level

Francois Ajenstat

Chief Product Officer, Tableau

@ajenstat













# Pace of innovation





Viz in tooltip improvements New Features Mobile updates

# In the last 12 months

10.5

JANUARY 2018

- Hyper 80% of customers now run Hyper
- Linux
   25% of Server installs on Linux
- Viz in Tooltips

2018.1

**APRIL 2018** 

- Full web authoring
- Tableau Prep 9000+ customers
- MDM Support
   Airwatch,
   MobileIron,
   Blackberry, Intune
- Dashboard Starters

2018.2

**JULY 2018** 

- Dashboard
   Extensions & Gallery
   25,000+ downloads
- Tableau Services
   Manager
   Web based server
   administration
- Collaboration
   @mention,
   notifications
- Spatial Join

2018.3

OCTOBER 2018

- Set Actions
- JDBC Support
- Heatmaps
- Normalized extracts



| 2   | 2/1/02    | 15 12XX | Highway and Street           |   |     | Total Construction MLN\$         |
|-