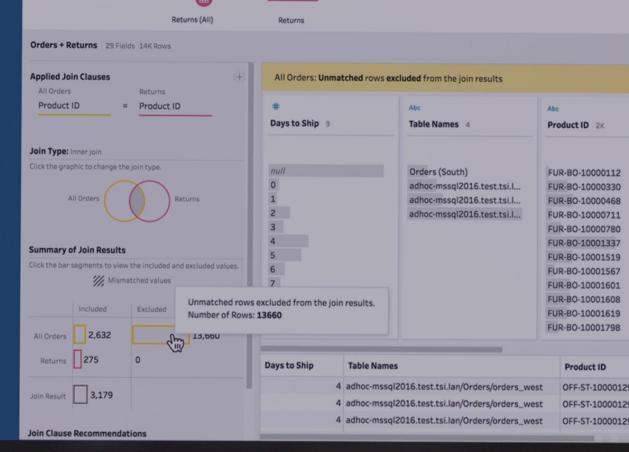

enables data prep perfectly. #tableau #selfservice #dataprep Inkd.in/gr7mgFm

# MONTHLY RELEASE CADENCE

**Coordinated pivot** 

Wildcard union on sub-tables

**Simpler merging fields names** 

**Table loading feedback** 

Statistical file connector

Presto, Hive, Spark, Snowflake connectors

**Faster step renaming** 

Column stability after renaming

Faster table drag and drop on slow connections

Mad

Analyst

Analyst

Consumer

Enable analysts to answer more questions from data