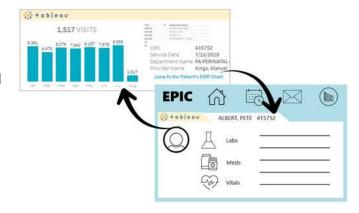

Prominence solves this problem by directly integrating your Tableau dashboards directly into provider workflows within Hyperspace. This gives

providers **One** place to go for the most powerful self-service analytics, **While also** enabling them to take action directly from that dashboard.

## **Project Deliverables**

- Securely embed an existing Tableau dashboard directly within Epic Hyperspace
- Enable launching a patient's chart from the embedded Tableau dashboard
- Educate your team on how to re-use this integration on any other Tableau dashboard
- Meeting with organization leadership to demonstrate integration & discuss use cases