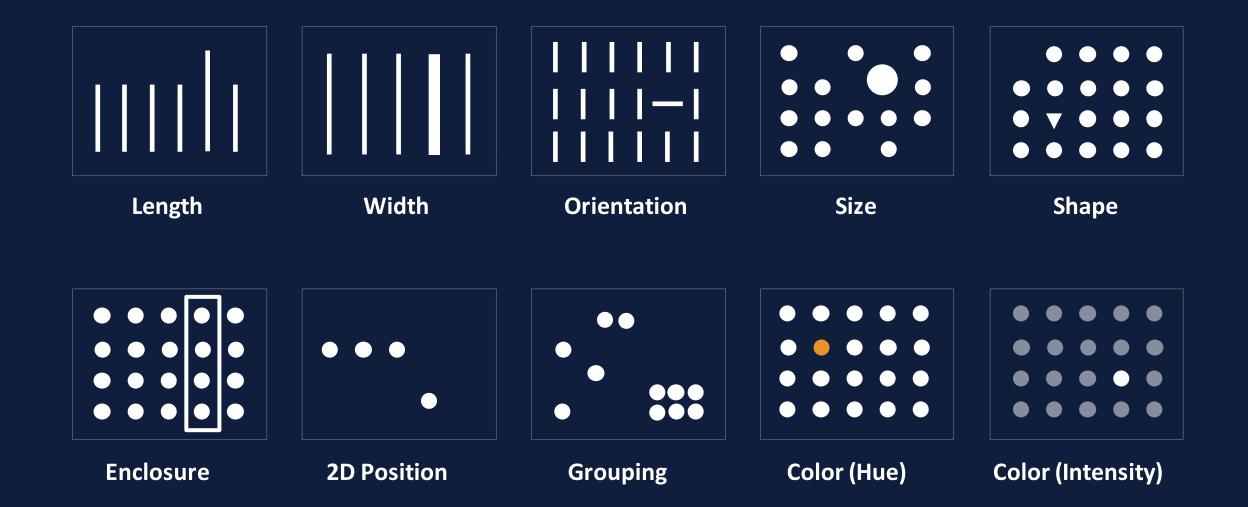

#### Thinking is slow. SEEING IS FAST

50% of your brain contributes to visual processing

70% of sensory receptors are in your eyes

1/10<sup>th</sup>
of a second to
sense a visual scene

How does people-centric analytics help you quickly **SOLVE BUSINESS** PROBLEMS?